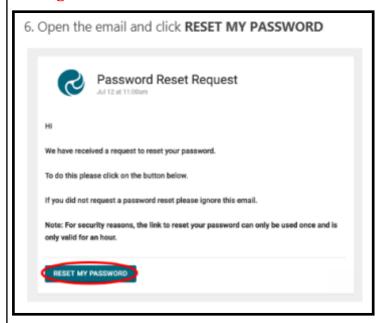

## Getting Connected To Hero - Steps To Set Up Hero Log-in

5. Open your email inbox and click on the Hero Password Reset email

☐ ☆ LINC-ED Hero Password Reset Request - Password Reset Request

If you do not receive a Hero Password Reset email, check your spam folder.