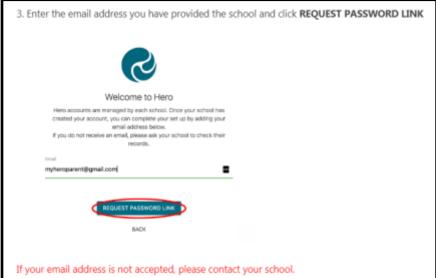

## SIGNING UP FOR HERO APP

## Getting Connected To Hero - Steps To Set Up Hero Log-in









5. Open your email inbox and click on the Hero Password Reset email

☐ ☆ LINC-ED Hero Password Reset Request - Password Reset Request

If you do not receive a Hero Password Reset email, check your spam folder.

## SIGNING UP FOR HERO APP

# **Getting Connected To Hero ... continued**









## **SIGNING UP FOR HERO APP**

## **Getting Connected To Hero ... continued**



#### ONCE YOU HAVE SIGNED IN:

1. You will see Community notices sent by your child's school. If the text is long, you may need to click read more to view the whole message



#### **PLEASE NOTE:**

If you do not have access to a computer at home, or are having difficulties with the instructions, please feel free to come to the office and Kim can assist you or email her on admin@rawhiti.school.nz.