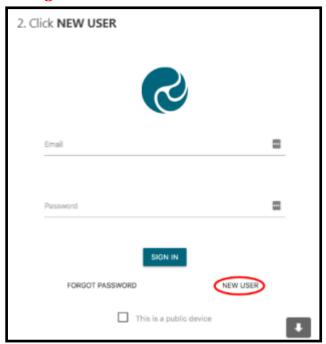

## SIGNING UP FOR HERO APP

## Getting Connected To Hero - Steps To Set Up Hero Log-in









5. Open your email inbox and click on the Hero Password Reset email

☐ ☆ LINC-ED Hero Password Reset Request - Password Reset Request

If you do not receive a Hero Password Reset email, check your spam folder.

## SIGNING UP FOR HERO APP

# **Getting Connected To Hero ... continued**









## **SIGNING UP FOR HERO APP**

## **Getting Connected To Hero ... continued**



#### ONCE YOU HAVE SIGNED IN:

1. You will see Community notices sent by your child's school. If the text is long, you may need to click read more to view the whole message



#### **PLEASE NOTE:**

If you do not have access to a computer at home, or are having difficulties with the instructions, please feel free to come to the office and Kim can assist you or email her on admin@rawhiti.school.nz.