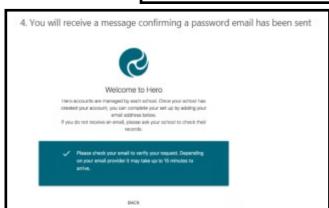

## Getting Connected To Hero - Steps To Set Up Hero Log-in

5. Open your email inbox and click on the Hero Password Reset email

☐ ☆ LINC-ED Hero Password Reset Request - Password Reset Request

If you do not receive a Hero Password Reset email, check your spam folder.