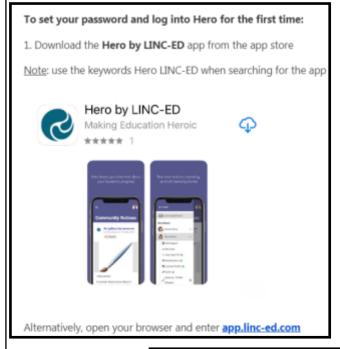

## SIGNING UP FOR HERO APP

## Getting Connected To Hero - Steps To Set Up Hero Log-in









5. Open your email inbox and click on the Hero Password Reset email

☐ ☆ LINC-ED Hero Password Reset Request - Password Reset Request

If you do not receive a Hero Password Reset email, check your spam folder.

## SIGNING UP FOR HERO APP

# **Getting Connected To Hero ... continued**









## **SIGNING UP FOR HERO APP**

## **Getting Connected To Hero ... continued**



#### ONCE YOU HAVE SIGNED IN:

1. You will see Community notices sent by your child's school. If the text is long, you may need to click read more to view the whole message



#### **PLEASE NOTE:**

If you do not have access to a computer at home, or are having difficulties with the instructions, please feel free to come to the office and Kim can assist you or email her on admin@rawhiti.school.nz.