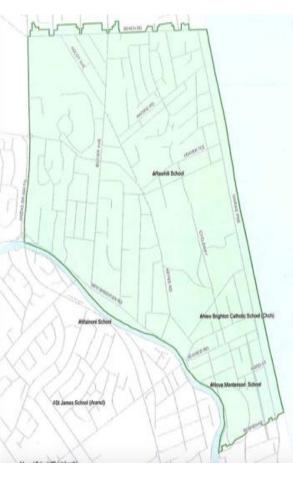

From the intersection of Anzac Drive and Frosts Road North on Frosts Road to Beach Road East on Beach Road to Marine Parade South on Marine Parade to Rodney Street West on Rodney Street to Union Street North on Union Street to Owles Terrace North West on Owles Terrace to New Brighton Road North West on New Brighton Road to Anzac Drive North on Anzac Drive to Frosts Road